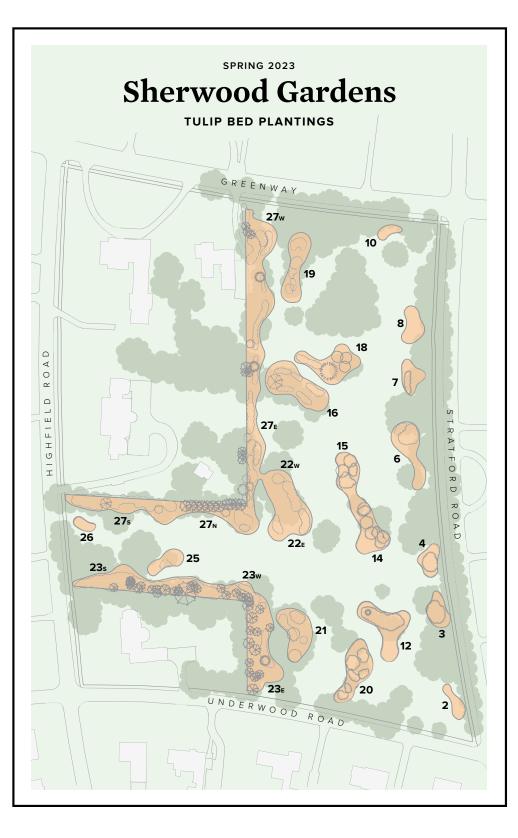

Proceeds from the sale of tulip bulbs benefit historic Sherwood Gardens situated in Olmsted designed Stratford Green. The famed tulip garden created by Mr. John W. Sherwood is preserved and maintained by Stratford Green, a 501 (c) 3 charitable organization. Stratford Green is a private park that is free and open to the public. It receives no public funding and depends entirely on donations. Sherwood Gardens is located in the area between East Highfield Road, Underwood Road, Stratford Road and Greenway in Guilford, a National Register Historic District in Baltimore City.